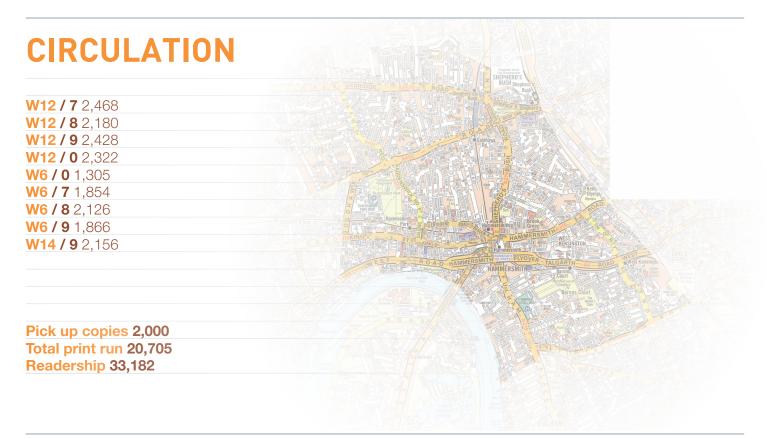

# MOVETO SHEPHERDS BUSH MEDIA PACK 2017

www.moveto.co.uk

# AD SPECIFICATION

#### Size

Double page spread Full page Half page Front page footer

## **Type Area**

590mm x 390mm 285mm x 390mm 285mm x 190mm 285mm x 66.5mm

## Trim

610mm x 410mm 305mm x 410mm

\_

285mm x 66.5mm

#### **Bleed**

616mm x 416mm 311mm x 416mm

\_

285mm x 66.5mm

# **TECHNICAL SPEC**

**Production** MoveTo's easy-to-use, web-based production system. Or email transfer of InDesign files, jpegs, pdfs or Illustrator files.

Copy date Copy due Wednesday for New Homes and Friday for residential one week prior to publication. Call for more details.



# **CONTACTS**

## Estate agent advertising

Sarah Finucane 07931 342 818 s.finucane@barrelfield.co.uk

# New homes advertising

Leah Nikolaou 020 8390 9242 Lnikolaou@barrelfield.co.uk

## **Editorial**

editorial@barrelfield.co.uk

### Production

Dan Rees 020 8390 9242 d.rees@barrelfield.co.uk

#### Distribution

David Knight 020 8390 9242 d.knight@barrelfield.co.uk

MOVETO HEAD OFFICE 5 Oyster Park, Chertsey Road Byfleet, Surrey KT14 7AX